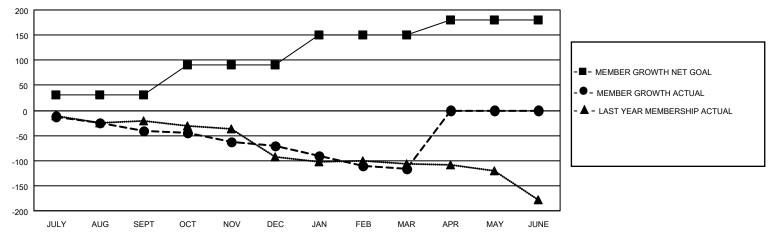

## GOALS AND ACTUAL MEMBERS CUMULATIVE

| DROPPED CLUBS: 3 |     | 34 CLUBS OF 95 ADDED 1 OR MORE<br>NEW MEMBERS | GENDER DISTRIBUTION  MALE 1,604 (64.03%)  FEMALE 901 (35.97%) |                |     |
|------------------|-----|-----------------------------------------------|---------------------------------------------------------------|----------------|-----|
| DROPPED MEMBERS  |     |                                               | PEWALE                                                        | 901 (33.97 70) |     |
| DECEASED         | 48  | CLICK HERE FOR CUMULATIVE                     | TOTAL FAMILY UNIT MEMBERS                                     |                | 462 |
| CLUB CANCELLED   | 10  | MEMBERSHIP DATA                               |                                                               | 0.500///0.5    | 222 |
| OTHER 163        |     |                                               | FAMILY MEMBERS PAYING HALF DUES                               |                | 233 |
| TOTAL            | 221 |                                               | Bolo                                                          |                |     |